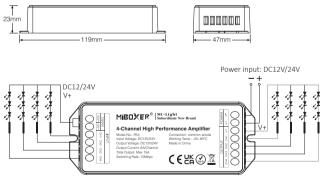

## Model No.: PA4 4-Channel High Performance Amplifier

Attention: 1. LED strip must be DC12V or 24V. 2. Output and input voltage must be the same.