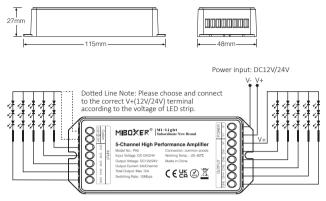

# Model No.: PA5 5-Channel High Performance Amplifier

Attention: LED strip must be DC12V or 24V.