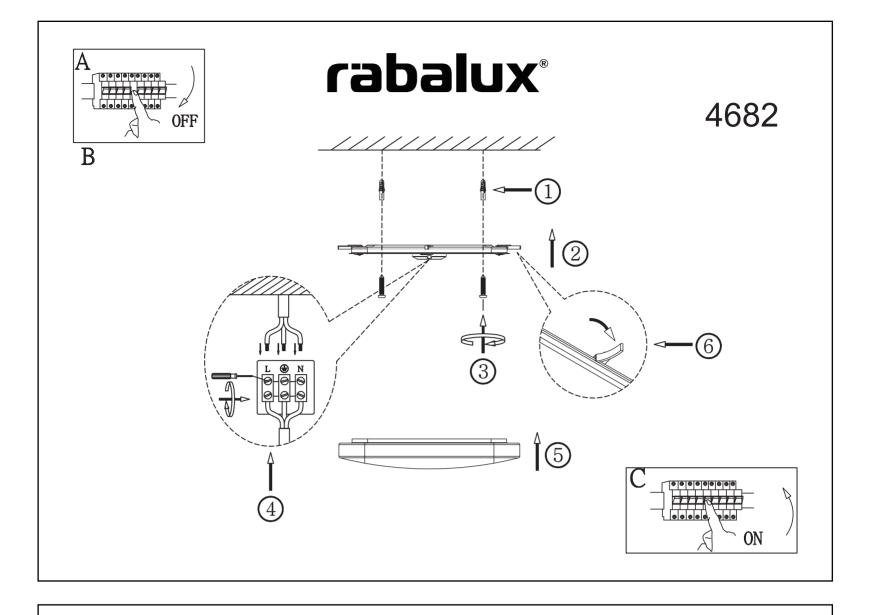

# Remote control and Bluetooth user manual

## 1.IR Remote control

- 1 Turn on/Turn off
- 3 + Voice/Brightness
- 5 +Cooler/Last song
- (7) Voice/Brightness
- 9 Press it, 34567 buttons can be control brightness and color temperature
- (11) Timer: 30min

- (2) RGB switch modes
- 4 Play/Pause
- 6 -Warmer/Next song
- 8 Press it, 3 4 5 6 7 buttons can be control music
- (10) <sub>4000K</sub>
- (12) Night light

# 1 (1) (RGB) (2) (3) (4) (5) (6) (6) (7) (7) (7) (9) (10) (11) (12) (12)

## 2.Bluetooth

Open bluetoothdfind the "iLink" and connect it successfully, then can be control the speaker/music

## 3.iLink App

Download the "iLink" APP,connect the bluetooth,then enter the operation page (can be control the Lamp,Color temperature and Profiles except Music)

NotedğDetector must be aim to th