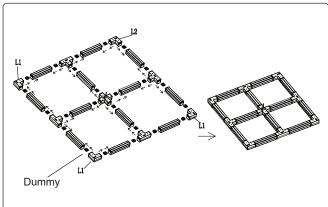

#### **INSTALLATION DIAGRAM**

**NOTE:** When using the connector, kindly apply power source only from 1end.

## X SHAPE CONNECTING DIAGRAM

Art. 359114

#### T SHAPE CONNECTING DIAGRAM

Art. 359115

SPECIAL NOTE: When making a square formation, one of the connectors to be used should be a dummy connector which is provided together with