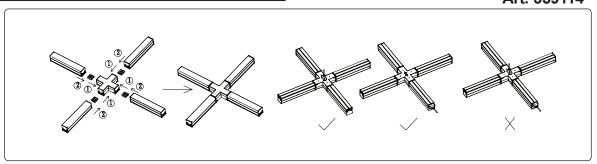

#### **INSTALLATION DIAGRAM**

**NOTE:** When using the connector, kindly apply power source only from 1end.

## X SHAPE CONNECTING DIAGRAM

Art. 359114