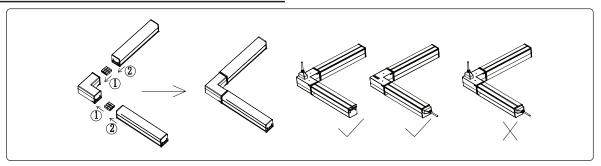

#### **INSTALLATION DIAGRAM**

**NOTE:** When using the connector, kindly apply power source only from 1end.

#### L SHAPE CONNECTING DIAGRAM

Art. 359116