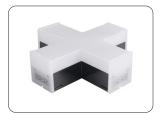

# **INSTRUCTION MANUAL**

# LINEAR ACCESSORIES













O3 WARRANTY\*

#### **TECHNICAL DATA**

| SKU                          | SHAPE       | WATTS | LUMENS  | CRI | DF   | BEAM<br>ANGLE | INPUT POWER             | IP<br>RATING | DIMENSION        |
|------------------------------|-------------|-------|---------|-----|------|---------------|-------------------------|--------------|------------------|
| 10140, 10141<br>10142, 10143 | X Connector | 12W   | 1200Lm  | >80 | >0.9 | 120°          | AC:220-240V<br>50/60 Hz | IP20         | 181X181X58mm     |
| 10170,10171<br>10172, 23002  | T Connector | 10W   | 1000 Lm | >80 | >0.9 | 120°          | AC:220-240V<br>50/60 Hz | IP20         | 181x116.5x58mm   |
| 10173, 10174<br>10175, 10176 | L Connector | 8W    | 800 Lm  | >80 | >0.9 | 120°          | AC:220-240V<br>50/60 Hz | IP20