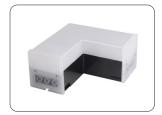

# **INSTRUCTION MANUAL**

# LINEAR ACCESSORIES













O3 WARRANTY\*

#### **TECHNICAL DATA**

| SKU                          | SHAPE       | WATTS | LUMENS  | CRI | DF   | BEAM<br>ANGLE | INPUT POWER             | IP<br>RATING | DIMENSION        |
|------------------------------|-------------|-------|---------|-----|------|---------------|-------------------------|--------------|------------------|
| 10140, 10141<br>10142, 10143 | X Connector | 12W   | 1200Lm  | >80 | >0.9 | 120°          | AC:220-240V<br>50/60 Hz | IP20         | 181X181X58mm     |
| 10170,10171<br>10172, 23002  | T Connector | 10W   | 1000 Lm | >80 | >0.9 | 120°          | AC:220-240V<br>50/60 Hz | IP20         | 181x116.5x58mm   |
| 10173, 10174<br>10175, 10176 | L Connector | 8W    | 800 Lm  | >80 | >0.9 | 120°          | AC:220-240V<br>50/60 Hz | IP20         |