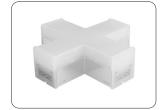

# **INSTRUCTION MANUAL**

# LINEAR ACCESSORIES













O3 WARRANTY\*

#### **TECHNICAL DATA**

| SKU                          | SHAPE       | WATTS | LUMENS  | CRI | DF   | BEAM<br>ANGLE | INPUT POWER             | IP<br>RATING | DIMENSION        |
|------------------------------|-------------|-------|---------|-----|------|---------------|-------------------------|--------------|------------------|
| 10140, 10141<br>10142, 10143 | X Connector | 12W   | 1200Lm  | >80 | >0.9 | 120°          | AC:220-240V<br>50/60 Hz | IP20         | 181X181X58mm     |
| 10170,10171<br>10172, 23002  | T Connector | 10W   | 1000 Lm | >80 | >0.9 | 120°          | AC:220-240V<br>50/60 Hz | IP20         | 181x116.5x58mm   |
| 10173, 10174<br>10175, 10176 | L Connector | 8W    | 800 Lm  | >80 | >0.9 | 120°          | AC:220-240V<br>50/60 Hz | IP20         | 116