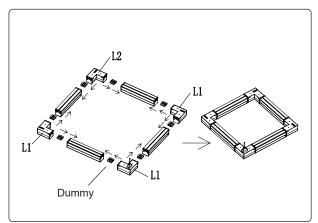

#### **INSTALLATION DIAGRAM**

**NOTE:** When using the connector, kindly apply power source only from 1end.

#### L SHAPE CONNECTING DIAGRAM

Art. 359116

#### T SHAPE CONNECTING DIAGRAM

Art. 359115

SPECIAL NOTE: When making a square formation, one of the connectors to be used should be a dummy connector which is provided together with