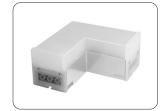

# **INSTRUCTION MANUAL**

# LINEAR ACCESSORIES













O3 WARRANTY\*

#### **TECHNICAL DATA**

| SKU                          | SHAPE       | WATTS | LUMENS  | CRI | DF   | BEAM<br>ANGLE | INPUT POWER             | IP<br>RATING | DIMENSION        |
|------------------------------|-------------|-------|---------|-----|------|---------------|-------------------------|--------------|------------------|
| 10140, 10141<br>10142, 10143 | X Connector | 12W   | 1200Lm  | >80 | >0.9 | 120°          | AC:220-240V<br>50/60 Hz | IP20         | 181X181X58mm     |
| 10170,10171<br>10172, 23002  | T Connector | 10W   | 1000 Lm | >80 | >0.9 | 120°          | AC:220-240V<br>50/60 Hz | IP20         | 181x116.5x58mm   |
| 10173, 10174<br>10175, 10176 | L Connector | 8W    | 800 Lm  | >80 | >0.9 | 120°          | AC:220-240V<br>50/60 Hz | IP20         | 116.5