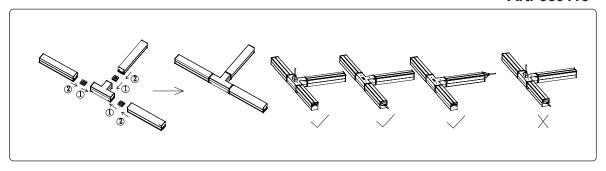

#### **INSTALLATION DIAGRAM**

**NOTE:** When using the connector, kindly apply power source only from 1end.

#### T SHAPE CONNECTING DIAGRAM

Art. 359115

SPECIAL NOTE: When making a square formation, one of the connectors to be used should be a dummy connector which is provided together with